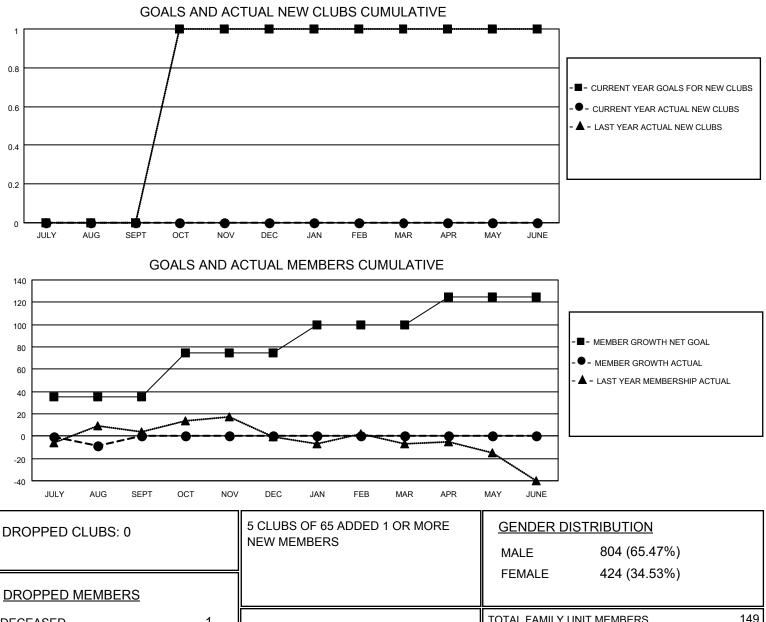

## LOCATION AUSTRALIA

District 201V5

Results as of: 8/31/2020

| Clubs                 |               |           |               | Members               |                        |                         |                                                    |
|-----------------------|---------------|-----------|---------------|-----------------------|------------------------|-------------------------|----------------------------------------------------|
| RESULTS FOR 2020-2021 |               |           |               | RESULTS FOR 2020-2021 |                        |                         |                                                    |
| QUARTER               | NEW CLUB GOAL | NEW CLUBS | DROPPED CLUBS | QUARTER               | BER GROWTH NET<br>GOAL | MEMBER GROWTH<br>ACTUAL | DROPPED<br>MEMBERS ACTUAL<br>(including transfers) |
| JULY/AUG/SEPT         | 0             | 0         | 0             | JULY/AUG/SEPT         | 35                     | 8                       | 15                                                 |
| OCT/NOV/DEC           | 1             | 0         | 0             | OCT/NOV/DEC           | 40                     | 0                       | 0                                                  |
| JAN/FEB/MAR           | 0             | 0         | 0             | JAN/FEB/MAR           | 25                     | 0                       | 0                                                  |
| APR/MAY/JUNE          | 0             | 0         | 0             | APR/MAY/JUNE          | 25                     | 0                       | 0                                                  |