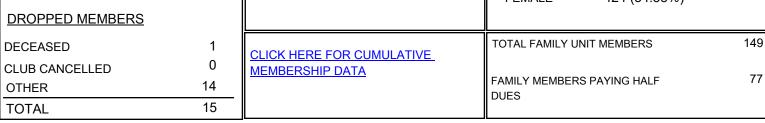

## LOCATION AUSTRALIA

District 201V5

Results as of: 8/31/2020

| Clubs                 |               |           |               | Members               |                        |                         |                                                    |
|-----------------------|---------------|-----------|---------------|-----------------------|------------------------|-------------------------|----------------------------------------------------|
| RESULTS FOR 2020-2021 |               |           |               | RESULTS FOR 2020-2021 |                        |                         |                                                    |
| QUARTER               | NEW CLUB GOAL | NEW CLUBS | DROPPED CLUBS | QUARTER               | BER GROWTH NET<br>GOAL | MEMBER GROWTH<br>ACTUAL | DROPPED<br>MEMBERS ACTUAL<br>(including transfers) |
| JULY/AUG/SEPT         | 0             | 0         | 0             | JULY/AUG/SEPT         | 35                     | 8                       | 15                                                 |
| OCT/NOV/DEC           | 1             | 0         | 0             | OCT/NOV/DEC           | 40                     | 0                       | 0                                                  |
| JAN/FEB/MAR           | 0             | 0         | 0             | JAN/FEB/MAR           | 25                     | 0                       | 0                                                  |
| APR/MAY/JUNE          | 0             | 0         | 0             | APR/MAY/JUNE          | 25                     | 0                       | 0                                                  |